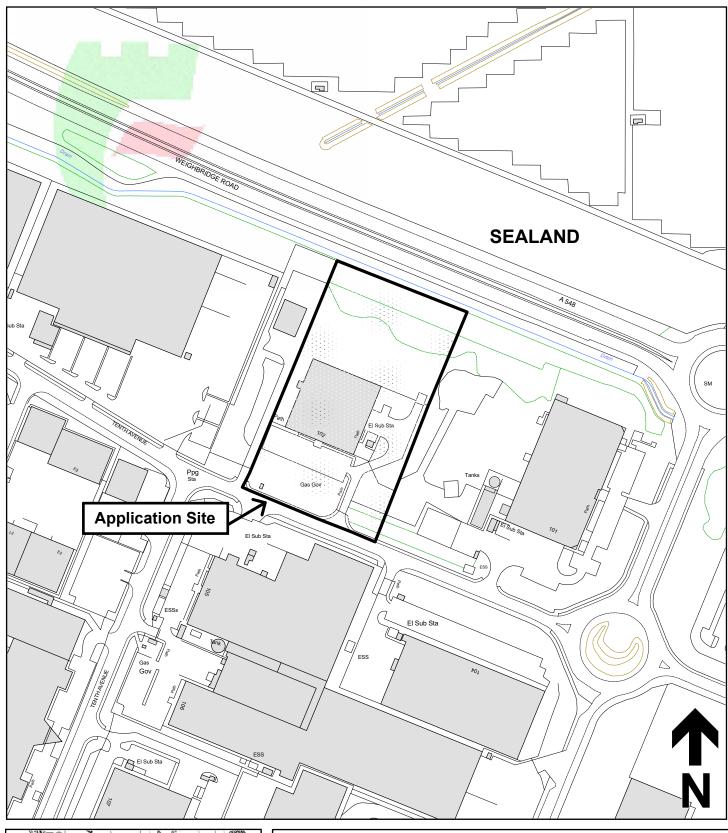

## Legend

Planning Application Site

Adopt Devel Settle

Adopted Flintshire Unitary Development Plan Settlement Boundary This plan is based on Ordnance Survey Material with the permission of the Controller of Her Majesty's Stationery Office. @ Crown Copyright. Unauthorised reproduction infringes Crown Copyright and may lead to prosecution or civil proceedings. Licence number: 100023386.
Flintshire County Council, 2022.

Map Scale 1:2500

OS Map ref SJ 3171

Planning Application FUL/000519/23